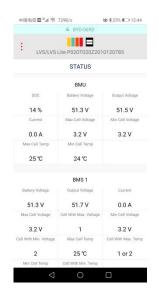

## What's New Functions in "Be Connect 2.0"?

- You can read the real-time events and historical events of the product.
- You can upload diagnosis information of the product to BYD server with one-click for the reference of BYD After-Sales Service.
- You can read the Service Guideline and visit the Battery-Box website in the APP.
- You'll receive the firmware updates and other notifications from BYD.