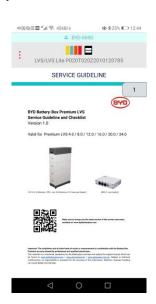

## What's New Functions in "Be Connect 2.0"?

- You can read the real-time events and historical events of the product.
- You can upload diagnosis information of the product to BYD server with one-click for the reference of BYD After-Sales Service.
- You can read the Service Guideline and visit the Battery-Box website in the APP.
- You'll receive the firmware updates and other notifications from BYD.