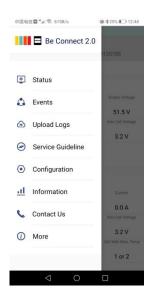

## What's New Functions in "Be Connect 2.0"?

- You can read the real-time events and historical events of the product.
- You can upload diagnosis information of the product to BYD server with one-click for the reference of BYD After-Sales Service.
- You can read the Service Guideline and visit the Battery-Box website in the APP.
- You'll receive the firmware updates and other notifications from BYD.

Additionally, the UI (User Interface) of new version is more user-friendly. The reliability and smoothness of the APP have also been greatly improved.

Be Connect 2.0 (iOS version) is also coming soon.

You are welcome to download the new version. Feel free to send us any comments or suggestions in e-mail to bboxservice@byd.com, or BYD local service. We d' love to hear from you and will carefully consider your suggestions and reply to every email.